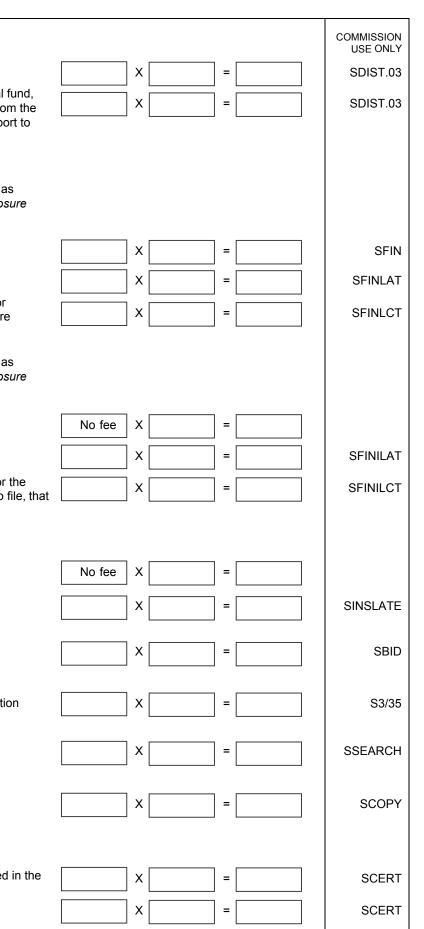

### FOR COMMISSION USE ONLY

File Number

|     |                                                                                                                                                                                                                                                                                                                                                                                                              | COMMISSION<br>USE ONLY |
|-----|--------------------------------------------------------------------------------------------------------------------------------------------------------------------------------------------------------------------------------------------------------------------------------------------------------------------------------------------------------------------------------------------------------------|------------------------|
| 8.  | For each day that the financial statements of a registered dealer,<br>investment fund manager or adviser have not been filed as required X =<br>under National Instrument 31-103 <i>Registration Requirements</i> ,<br>unless the commission or executive director has exempted in<br>writing the registered dealer, investment fund manager or adviser<br>from the requirement to file financial statements | RFSLATE                |
| 9.  | <ul> <li>(a) Subject to paragraphs (b) and (c), for filing a preliminary prospectus, a preliminary base shelf prospectus under National Instrument 44-102 Shelf Distributions, a preliminary base PREP prospectus under National Instrument 44-103 Post Receipt Pricing or a pro forma prospectus</li> </ul>                                                                                                 | SPROS/1                |
|     | (b) For filing a preliminary or pro forma prospectus for a mutual<br>fund                                                                                                                                                                                                                                                                                                                                    | SMFP                   |
|     | (c) For filing a preliminary exchange offering prospectus X =                                                                                                                                                                                                                                                                                                                                                | SEOP                   |
| 10. | For filing a prospectus, the amount, if any, by which                                                                                                                                                                                                                                                                                                                                                        |                        |
|     | (a) 0.02%, or X =                                                                                                                                                                                                                                                                                                                                                                                            | SPROS+                 |
|     | (b) in the case of a money market mutual fund, 0.01% X =                                                                                                                                                                                                                                                                                                                                                     | SPROS+M                |
|     | of the proceeds realized by the issuer or security holder from the distribution under the prospectus to purchasers in British Columbia exceeds the aggregate of the fees paid under item 9, which amount must be paid in accordance with sections 24 and 25                                                                                                                                                  |                        |
| 11. | For filing an annual information form by an issuer other than a X =                                                                                                                                                                                                                                                                                                                                          | SAIF                   |
| 12. | For filing an amendment to a preliminary prospectus, prospectus X =                                                                                                                                                                                                                                                                                                                                          | SAMEND                 |
| 13. | For filing a technical or engineering report with                                                                                                                                                                                                                                                                                                                                                            |                        |
|     | <ul> <li>(a) a preliminary prospectus, pro forma prospectus, prospectus, annual information form, amendment to a preliminary prospectus or prospectus</li> </ul>                                                                                                                                                                                                                                             | STECH                  |
|     | <ul> <li>(b) an application under section 171 of the Act for revocation or variation of a decision in respect of the reactivation of a dormant issuer</li> </ul>                                                                                                                                                                                                                                             | STECHDD                |
| 14. | For filing a notice by an issuer of its intention to offer securities<br>under section 2.1 of National Instrument 45-106 <i>Prospectus and</i><br><i>Registration Exemptions</i> , if the notice includes a rights offering<br>memorandum or circular                                                                                                                                                        | S55/2/7                |
| 15. | For filing an application, other than an application to revoke a cease-trade order in effect for less than 91 days, to the commission or the executive director for a decision under the Act, this regulation, the Rules, another enactment or a policy statement, if no other fee for that filing is prescribed                                                                                             | SORDER                 |
| 16. | For filing a report                                                                                                                                                                                                                                                                                                                                                                                          |                        |
|     | (1) (a) repealed,                                                                                                                                                                                                                                                                                                                                                                                            |                        |
|     | (b) pursuant to the terms of an order made under section 76 of the Act, or                                                                                                                                                                                                                                                                                                                                   |                        |
|     | (c) under National Instrument 45-106 Prospectus and Registration Exemptions,                                                                                                                                                                                                                                                                                                                                 |                        |

the greater of

- (i) \$100, or
- (ii) 0.03% or, in the case of a money market mutual fund, 0.01%, of the proceeds realized by the issuer from the distribution of the securities described in the report to purchasers in British Columbia
- (2) repealed
- 17. For filing an annual financial statement by a reporting issuer, as required under National Instrument 51-102 *Continuous Disclosure Obligations* or National Instrument 81-106 *Investment Fund Continuous Disclosure*, if the statement is filed
  - (a) within the prescribed time period
  - (b) outside the prescribed time period
  - (c) outside the prescribed time period and the commission or the executive director has ordered, in respect of the failure to file, that trading in the securities of the issuer cease
- For filing an interim financial statement by a reporting issuer, as required under National Instrument 51-102 Continuous Disclosure Obligations or National Instrument 81-106 Investment Fund Continuous Disclosure, if the statement is filed
  - (a) within the prescribed time period
  - (b) outside the prescribed time period
  - (c) outside the prescribed time period and the commission or the executive director has ordered, in respect of the failure to file, that trading in the securities of the issuer cease
- 19. For filing a report required under section 87 of the Act, if the report is filed
  - (a) within the prescribed time period
  - (b) outside the prescribed time period
- 20. For filing a take over bid circular or issuer bid circular
- 21. For filing an application under section 171 of the Act for revocation or variation of a decision in respect of the reactivation of a dormant issuer
- 22. For an on-site search of a paper file
- 23. For a copy of a record in the public file of the commission, for each page
- 24. For the certification of a record
  - (a) for the number of pages, up to and including 10, included in the record
  - (b) for each additional page over 10 included in the record